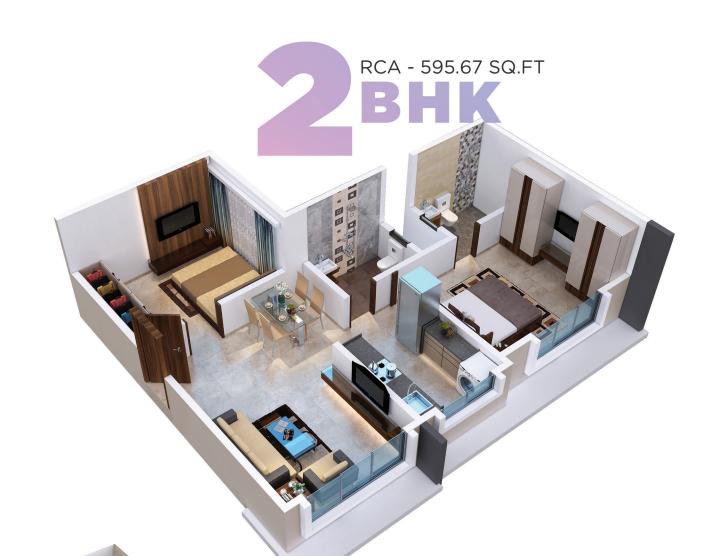

6.10MT. WIDE EXISTING ROAD

RCA - 412. SQ.FT

ISOMETRIC VIEW

RCA - 558.30 SQ.FT