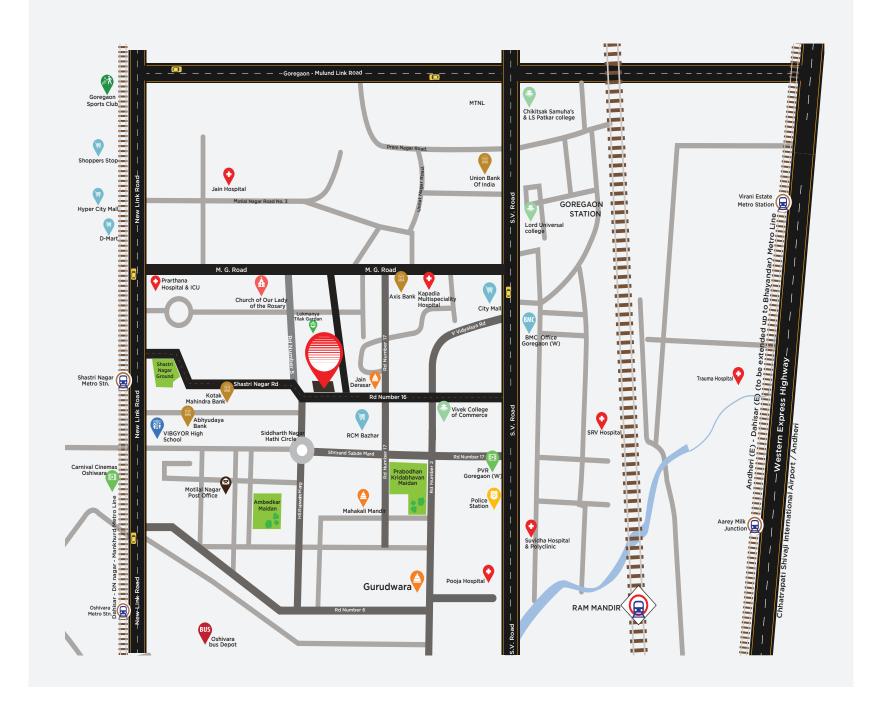

# LOCATION DETAILS

20 mins International Airport, Domestic airport

08 mins Inorbit / Infinity Mall, Goregaon Sports Club, Ozone Swimming Pool

06 mins Railway Station, Bus Depot, Metro Station

2 mins Markets, Temples, Restaurants

O4 mins Vibgyor Int. School, St. John High School, Vivek college

05 mins Link Road, W Express Highway, JVLR