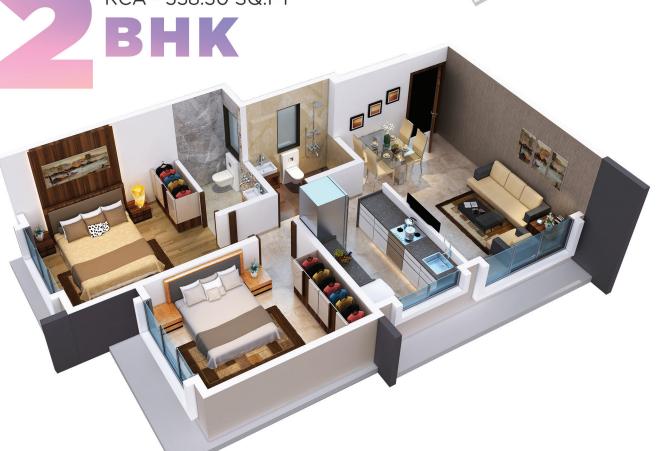

6.10MT. WIDE EXISTING ROAD

RCA - 412. SQ.FT

ISOMETRIC VIEW

RCA - 558.30 SQ.FT