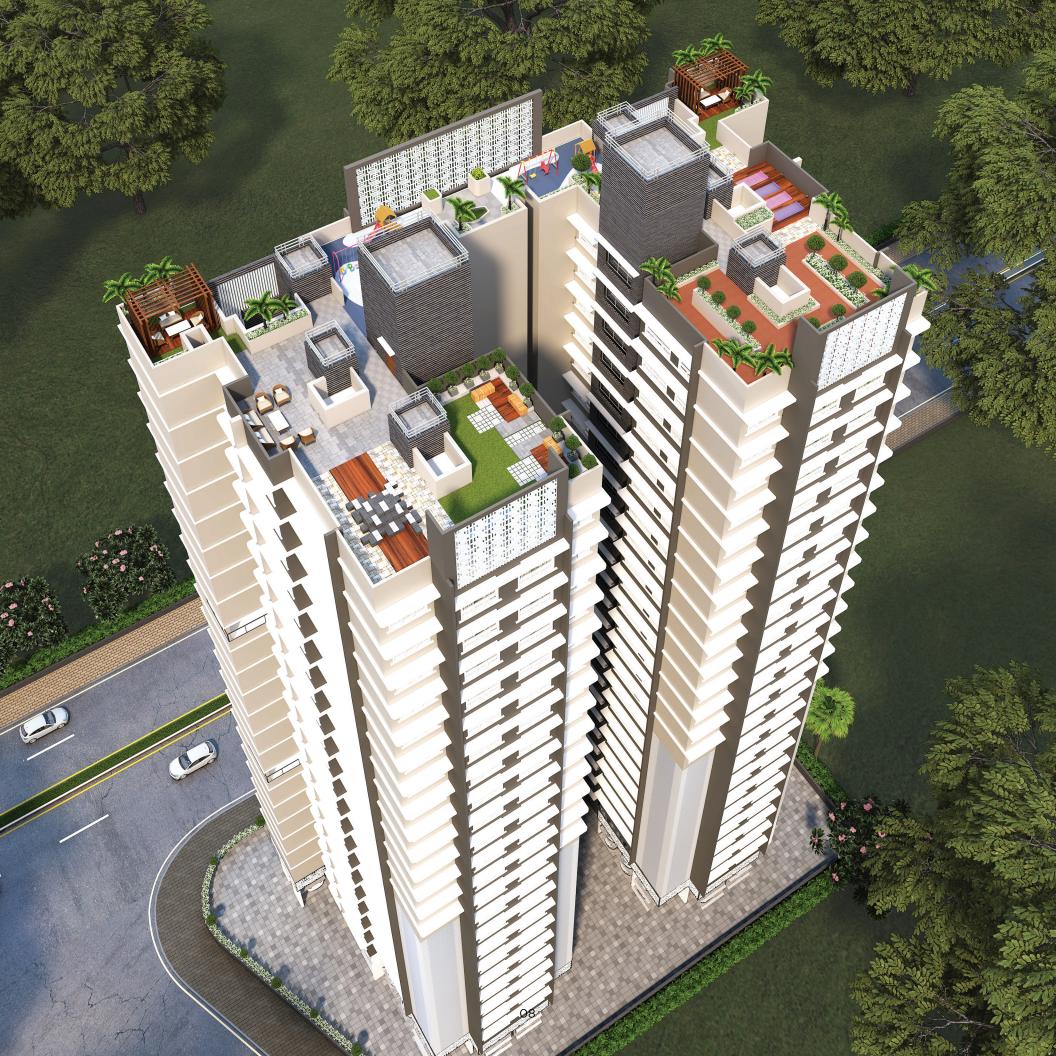

# **AMENITIES**

Landscape Garden on Terrace

Children's Play Area

Senior Citizen Seating Area

Gymnasium

24 Hours Water Supply

CCTV in Common Areas

Stack Parking Systems

Yoga/Meditation

Indoor Games Area

Paved Compound

Rain Water Harvesting

High Speed Elevators

Intercom Facility

Double Height Entrance Lobby

← 6.10MT. WIDE EXISTING ROAD