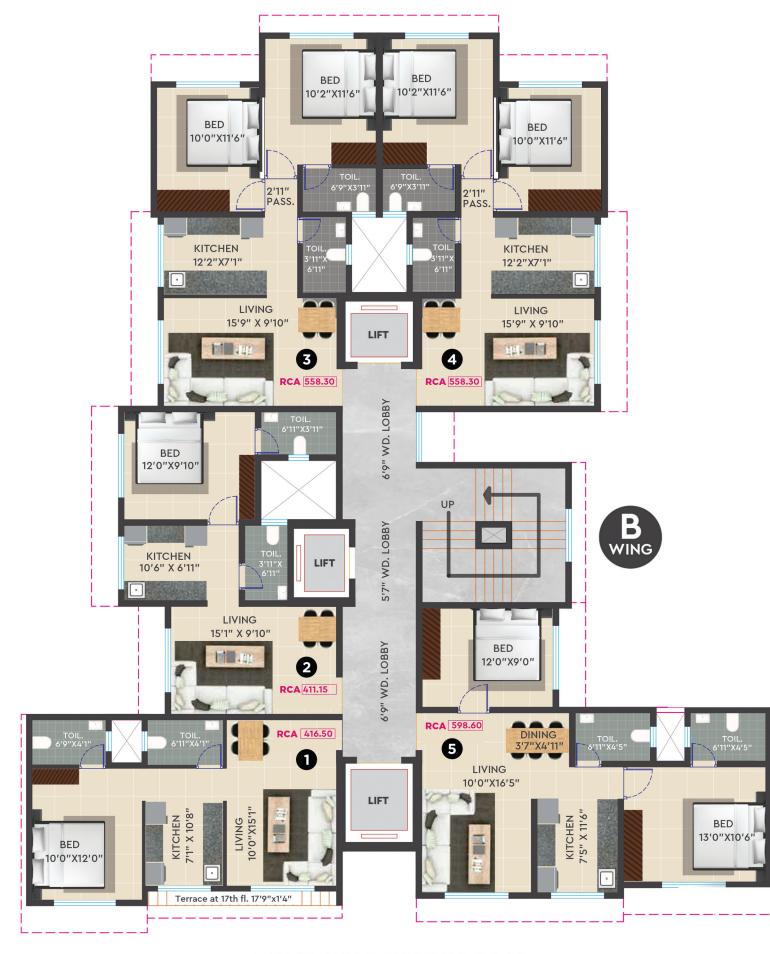

6.10MT. WIDE EXISTING ROAD

RCA - 412. SQ.FT

ISOMETRIC VIEW

RCA - 558.30 SQ.FT