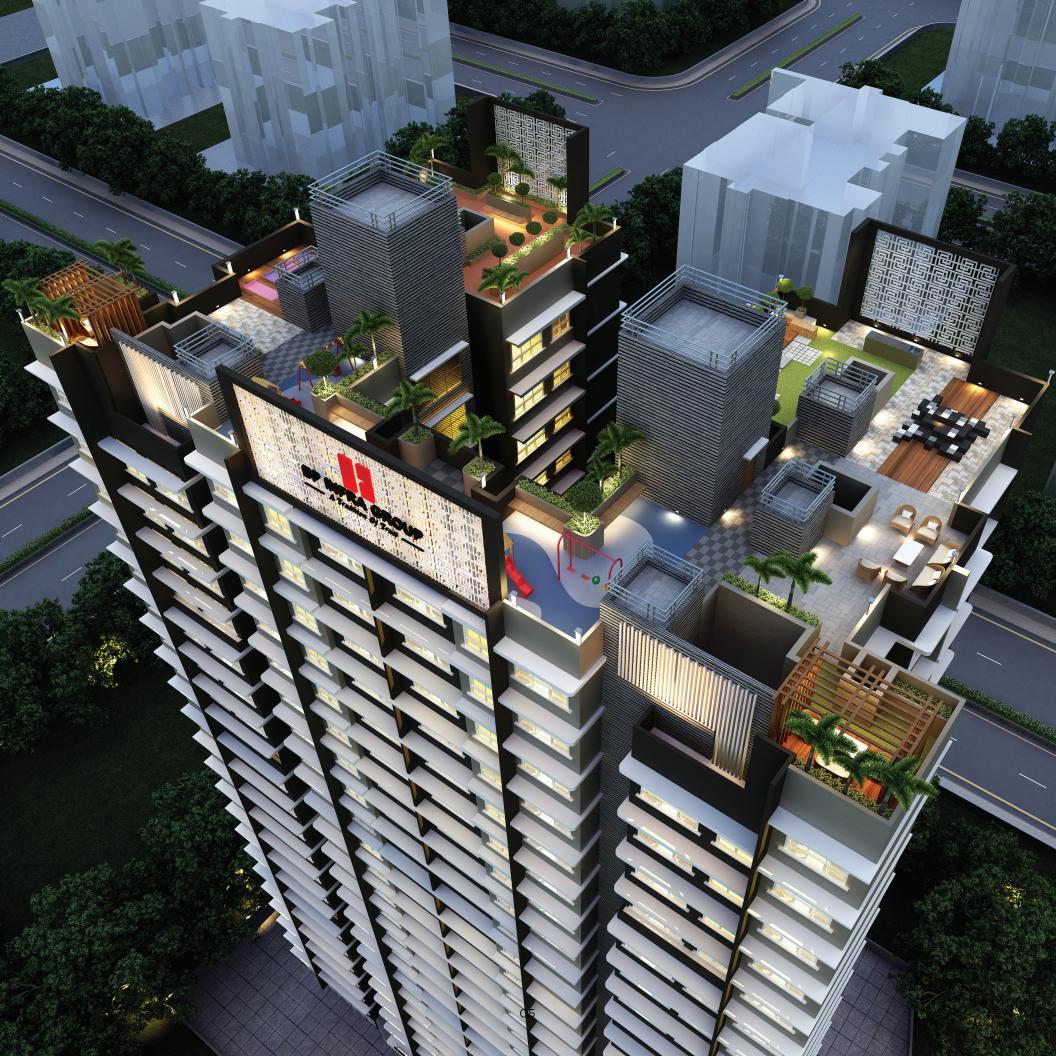

# **AMENITIES**

Landscape Garden on Terrace

Children's Play Area

Senior Citizen Seating Area

Gymnasium

24 Hours Water Supply

CCTV in Common Areas

Stack Parking Systems

Yoga/Meditation

Indoor Games Area

Paved Compound

Rain Water Harvesting

High Speed Elevators

Intercom Facility

Double Height Entrance Lobby

← 6.10MT. WIDE EXISTING ROAD