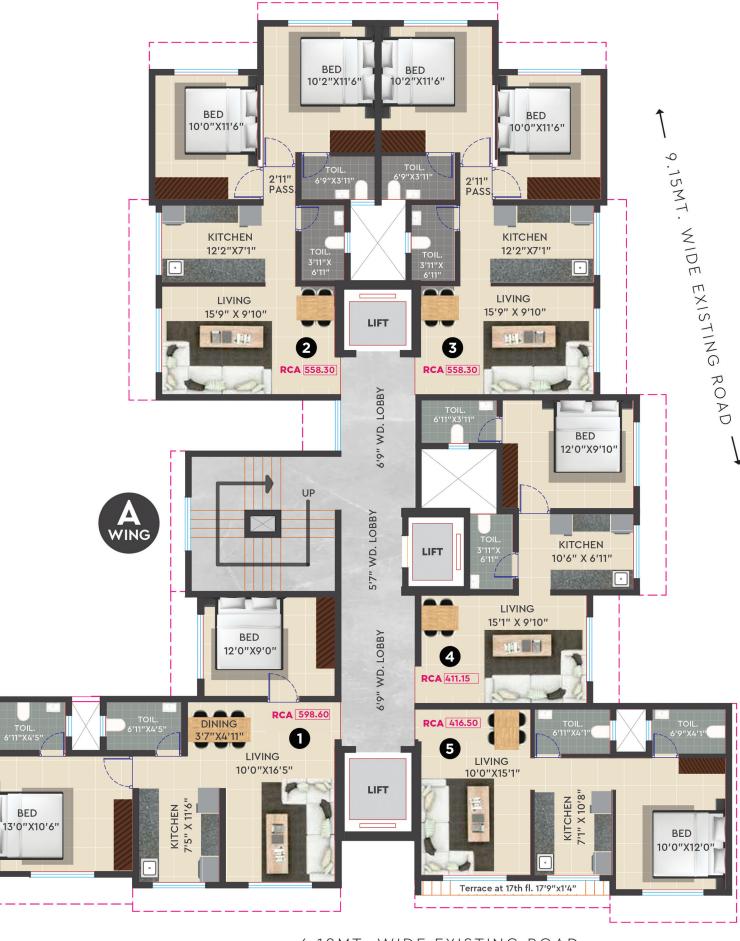

6.10MT. WIDE EXISTING ROAD

RCA - 412. SQ.FT

ISOMETRIC VIEW

RCA - 558.30 SQ.FT