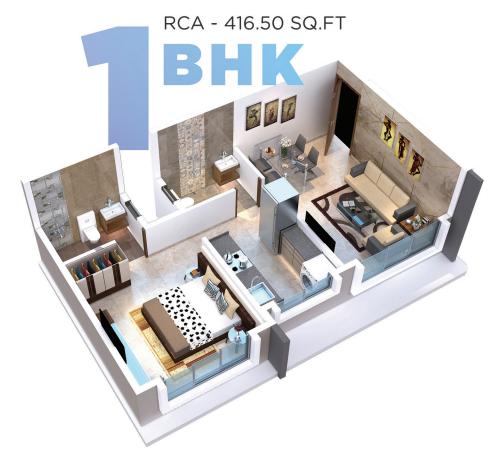

6.10MT. WIDE EXISTING ROAD

RCA - 412. SQ.FT

ISOMETRIC VIEW

RCA - 558.30 SQ.FT